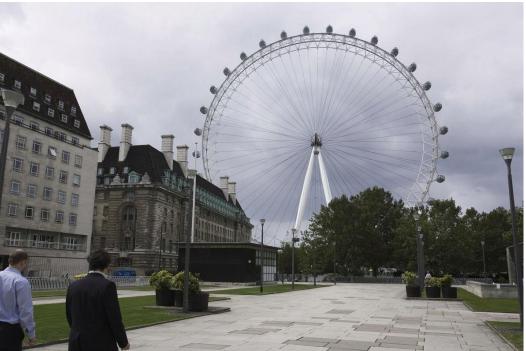

### 9. What is the name of the big Ferris wheel in London?

- Top of London
- London Eye
- Magic Motion