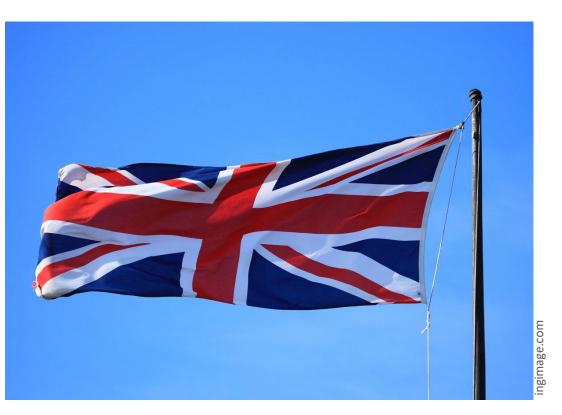

## 4. What is the name of the British Flag?

- Union Jack
- Take it easy
- Forever young